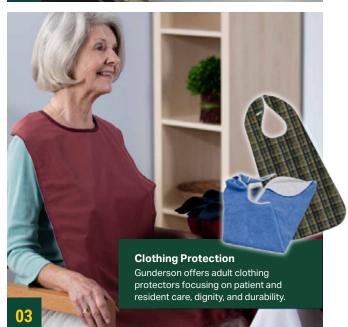

# 03 | Clothing Protection

- Features a synthetic facing and impermeable barrier for superior protection.
- Only available in the plaid option.

Wet Mop with Handle

Microfiber Mop

Orange Microfiber

■ info@gundersongroup.com | **\** (920) 727-4000 gundersonfamilycompanies.com 15