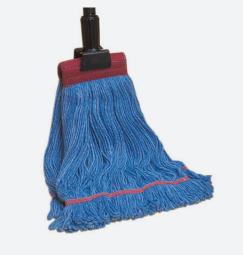

# 03 | Clothing Protection

- Features a synthetic facing and impermeable barrier for superior protection.
- Only available in the plaid option.

Wet Mop with Handle

Microfiber Mop

Orange Microfiber

■ info@gundersongroup.com | **\** (920) 727-4000 gundersonfamilycompanies.com 15