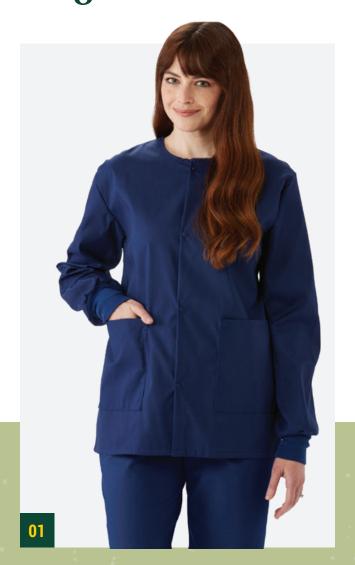

# Uniform Rental Program

- Raglan sleeves
- Two lower pockets, Concealed pocket in left pocket
- Coordinating knit cuffs
- Unisex fit