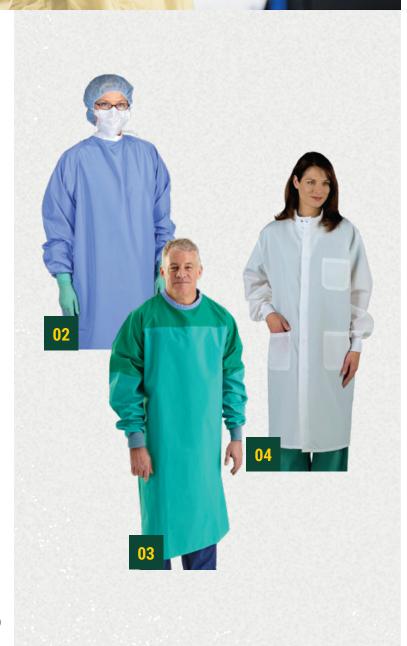

# 01 | Reusable Yellow **Isolation Gown (level 1)**

Overlap back with ties at the neck and waist ensures full coverage

- Constructed of 99% Polyester with 1% Carbon to help dissipate static electricity.
- Available in Ceil Blue (shown)

# 03 | Critical Coverage Surgical Gowns (level 4)

The Xalt surgical barrier fabric is comprised of a proprietary membrane laminated between two layers of polyester material to deliver a high level of protection and breathability

#### 04 | PPE Coat

- 99% Polyester/1% Fluid-Resistant Carbon Fiber
- · Available in White as shown

PATIENT GOWN