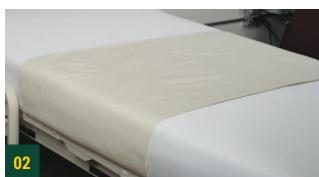

# 06 | Micropoly Draw Sheet

- 100% polyester
- Measures 54" x 72"
- Brushed Micropoly is super soft to the touch
- Durable and stain resistant