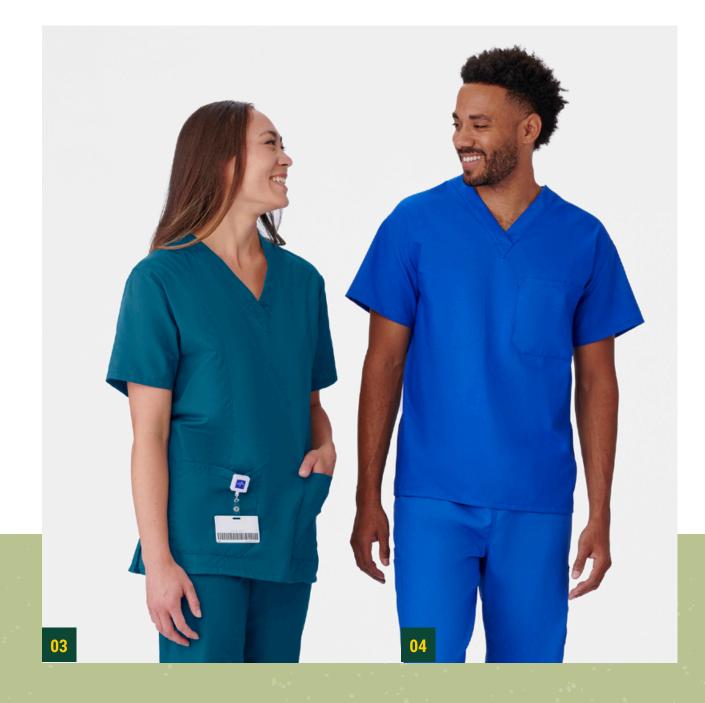

# Uniform Rental Program

- Raglan sleeves
- Two lower pockets, Concealed pocket in left pocket
- Coordinating knit cuffs
- Unisex fit

### 02 | Unisex Reversible Drawcord Scrub Pants

- 100% Cotton
- Reversible
- Right back pocket
- Drawcord closure with easy glide color-coded webbing
- Unisex Fit

## 03 | Womens V-Neck Top

- 65% Polyester / 35% Cotton
- Set-in sleeves
- Side vents
- V-Neck
- Modern fit

## 04 | Unisex Scrub Top

- 65% Polyester / 35% Cotton
- Extra long cap sleeves
- Left pocket
- V-Neck
- Unisex Fit

■ info@gundersongroup.com | (920) 727-4000 gundersonfamilycompanies.com 5