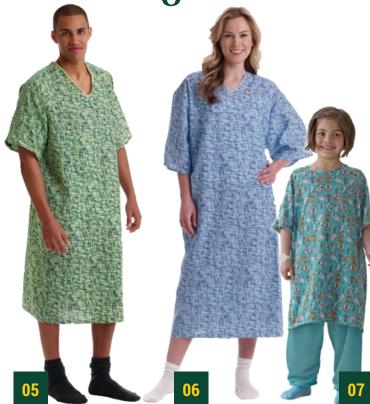

#### 06 | PerforMAX Patient Gowns

PerforMAX<sup>™</sup> Polyester

#### 07 | Pediatric Gowns & PJ Pants

- Jersey knit fabric with fun prints
- PJ Pants feature a covered elastic waistband along with slightly shortened inseam to help reduce tripping
- Gowns have non-metallic, sturdy IV sleeve snaps