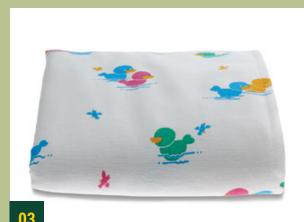

#### 07 | Pediatric Gowns & PJ Pants

- Jersey knit fabric with fun prints
- PJ Pants feature a covered elastic waistband along with slightly shortened inseam to help reduce tripping
- Gowns have non-metallic, sturdy IV sleeve snaps