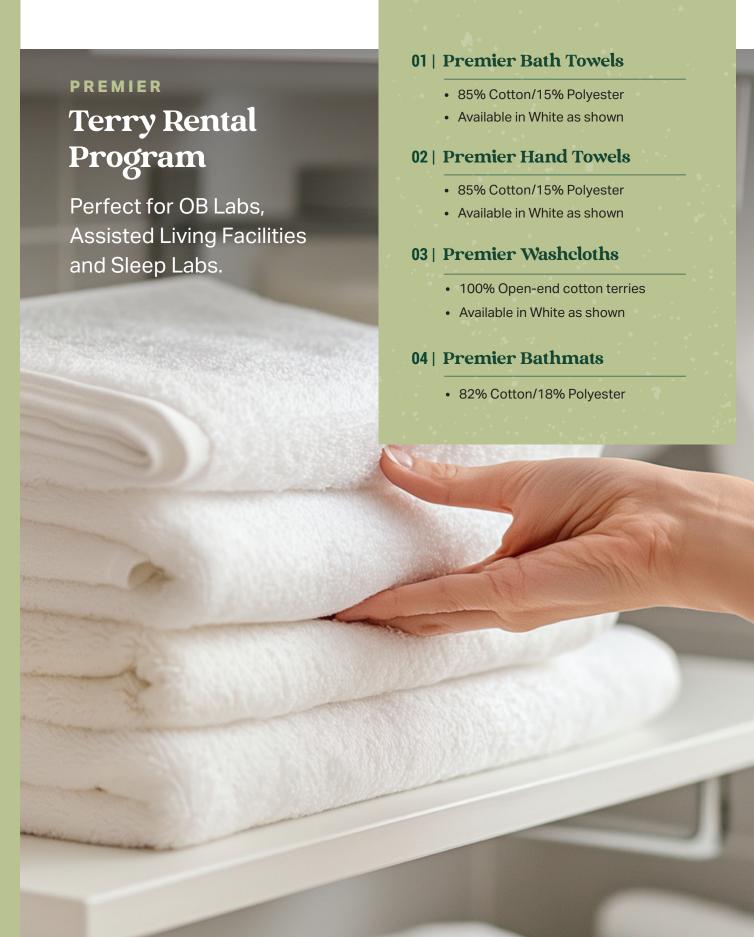

ongroup.com | (920) 727-4000 gundersonfamilycompanies.com 11









#### PREMIER

# **OB Linen** Rental Program

# 01 | Soft-Span Birthing Sheet

55% Combed Cotton/41% Polyester 4% Spandex

#### 02 | Sateen Contour OB Sheets

- Incomparable softness ensures comfort
- 55% Cotton / 45% Poly

#### 03 | Kuddle-Up Flannel **Baby Blankets**

All-cotton, flannelized blanket

### 04 | Baby Thermal Blanket

- Knitted, all-cotton, waffle-weave thermal blankets
- Heavyweight blankets have durable, bound edges for strength and long wear
- Tightly knit yarns that will minimize snagging
- Size is a full 30" x 40"

## 05 | Baby Sleep Sack

- 3-way adjustable swaddle
- Adjustable fasteners for perfect fit
- Premium fabric, no added chemicals
- Immobilizes arms to prevent startle reflex or scratching







# 01 | Reusable Underpads

Cutting-edge barrier technology that helps improve your ability to control risk factors for breakdown including moisture, pressure, and heat.

#### 02 | Heavy Draw Patient Lifter

- Reusable, 100% unbleached cotton wears well through repeated launderings
- Lifter Ideal for lifting and transferring non-ambulatory patients
- Extremely heavyweight and durable

# 03 | Clothing Protection

- Features a synthetic facing and impermeable barrier for superior protection.
- Only available in the plaid option.









Wet Mop with Handle

Microfiber Mop





Orange Microfiber



■ info@gundersongroup.com | **\** (920) 727-4000 gundersonfamilycompanies.com 15



Delivering World Class Service Since 1952.