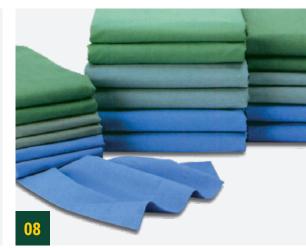

PATIENT GOWN







#### **OUR PROMISE TO YOU**

**Gunderson Uniform & Linen takes** great pride in providing Certified Hygienically Clean healthcare linens. We are proud to be officially TRSA® **Certified Hygienically Clean.** 

#### 05 | PerforMAX IV

#### 06 | PerforMAX Patient Gowns

PerforMAX<sup>™</sup> Polyester

#### 07 | Pediatric Gowns & PJ Pants

- Jersey knit fabric with fun prints
- PJ Pants feature a covered elastic waistband along with slightly shortened inseam to help reduce tripping
- Gowns have non-metallic, sturdy IV sleeve snaps

# color retention

# 08 | Mammography **Patient Gowns**

- Generously cut silhouettes put patients at ease with maximum coverage
- High-quality fabrics are quickly and easily processed with lasting



# SURGERY LINEN

# Rental Program









# Gunderson Image Wear

**ThedaCare** 

Enhance your brand's visibility and professionalism with Gunderson in-house embroidery services. Our team will create custom designs that elevate your brand and make a lasting impression. Trust us to provide top-quality craftsmanship that sets your company apart.

#### 01 | Ladies' Short Provider Coat

- 80% Polyester / 20% Cotton Poplin fabric that's designed to resist wrinkles
- 39" Length
- Available in White as shown

#### 03 | Ladies' Long Provider Coat

- 80% Polyester/20% Cotton Poplin
- · Available in White as shown



#### 02 | Unisex Short Provider Coat

- 80% Polyester / 20% Cotton Poplin fabric that's designed to resist wrinkles
- 39" Length
- Available in White as shown

#### 04 | Unisex Long Provider Coat

- 80% Polyester/20% Cotton P