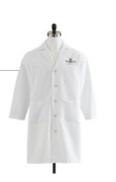

#### 01 | Ladies' Short Provider Coat

- 80% Polyester / 20% Cotton Poplin fabric that's designed to resist wrinkles
- 39" Length
- Available in White as shown

#### 03 | Ladies' Long Provider Coat

- 80% Polyester/20% Cotton Poplin
- · Available in White as shown

#### 02 | Unisex Short Provider Coat

- 80% Polyester / 20% Cotton Poplin fabric that's designed to resist wrinkles
- 39" Length
- Available in White as shown

#### 04 | Unisex Long Provider Coat

- 80% Polyester/20% Cotton Poplin
- Available in White as shown