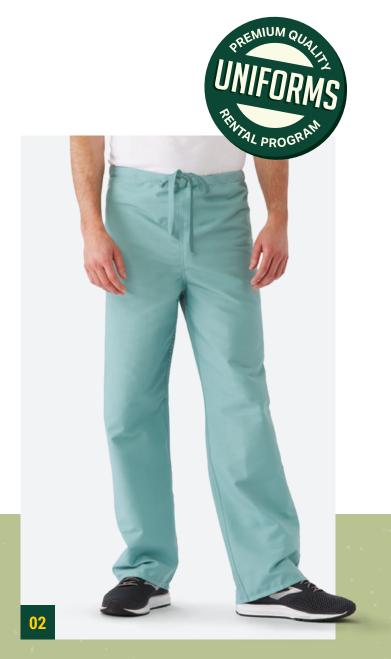

### 02 | Unisex Reversible Drawcord Scrub Pants

- 100% Cotton
- Reversible
- Right back pocket
- Drawcord closure with easy glide color-coded webbing
- Unisex Fit