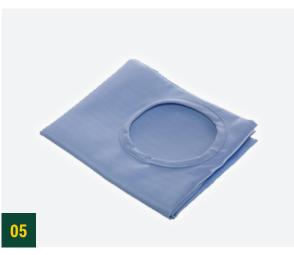

## 05 | ResiStat Universal Drapers

- Used in procedures requiring isolated exposure
- Suggested application: Incision & Debridement (I&D), Lacerations, "lumps and bumps"
- Must be purchased in multiples of 2 dozen