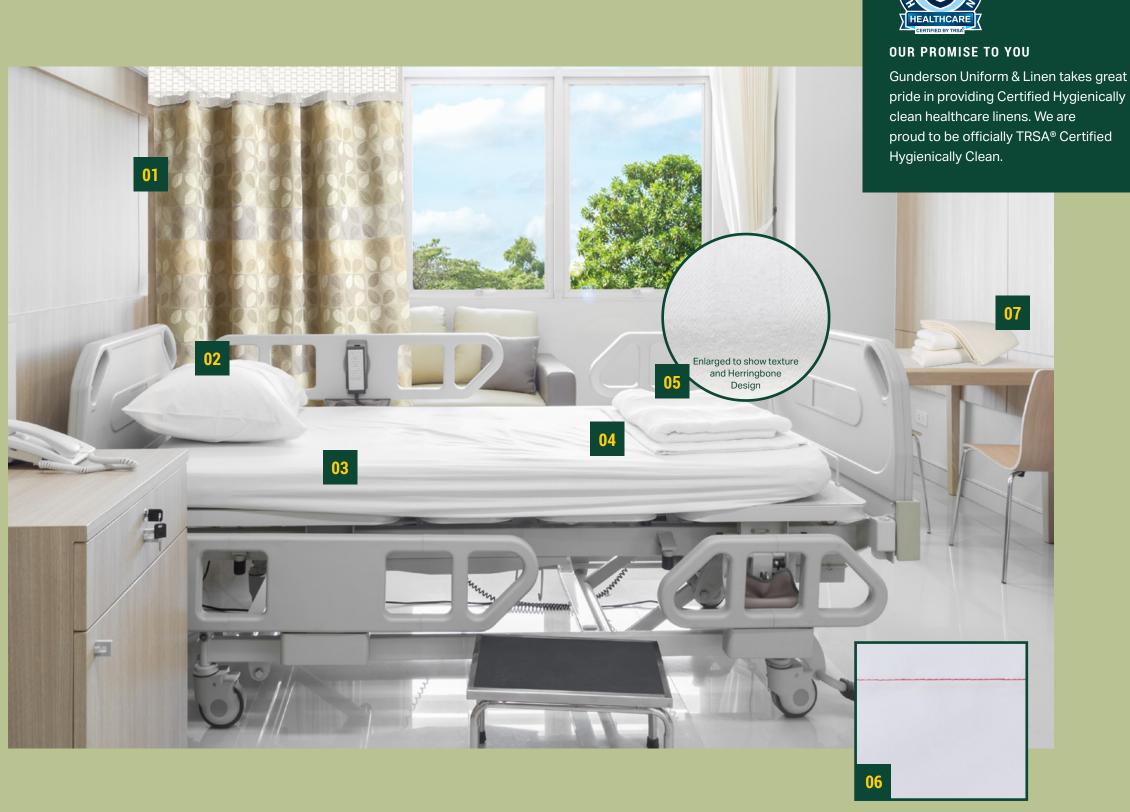

#### **OUR PROMISE TO YOU**

**Gunderson Uniform & Linen takes** great pride in providing Certified Hygienically Clean healthcare linens. We are proud to be officially TRSA® **Certified Hygienically Clean.** 

#### 02 | PerforMAX Pillowcases

100% Synthetic Fibers

#### 03 | PerforMAX Fitted Sheet

100% Synthetic Fibers

#### 04 | Flat Sheets

55% Cotton/Polyester Percale fabric

## 05 | Herringbone Spread Blankets

- 55% Cotton / 45% Polyester
- Measures 70" x 108"
- Extremely cost effective due to durability
- Soft and comfortable, tightly woven, and napped on both sides

# 06 | Micropoly Draw Sheet

- 100% polyester
- Measures 54" x 72"
- Brushed Micropoly is super soft to the touch
- Durable and stain resistant