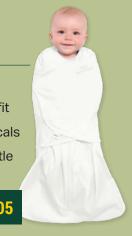

## 05 | Baby Sleep Sack

- 3-way adjustable swaddle
- Adjustable fasteners for perfect fit
- Premium fabric, no added chemicals
- Immobilizes arms to prevent startle reflex or scratching